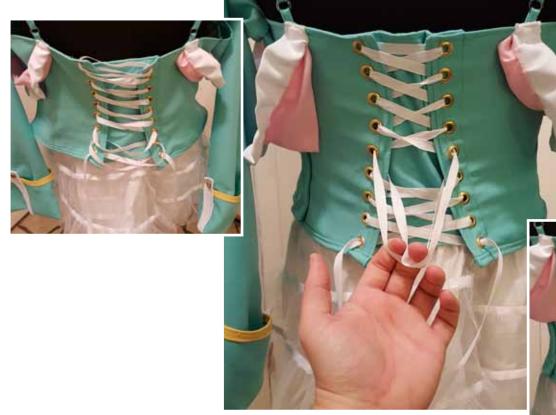

#### Step 3

With the help of a friend tighten the corset laces. Do not over tighten. Laces may loosen as costume is worn so you might need to tighten up laces towards the end of the day.

417-459-1603 Matt@MACfxStudio.us www.MACfxStudio.us STEP BY STEP INSTRUCTIONS Plutia from Hyperdimension Neptunia