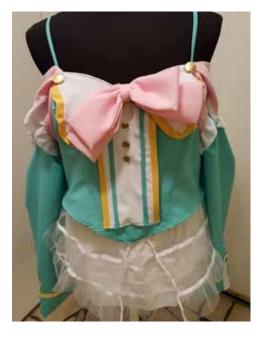

## Step 2

Slide top bust corset over your head. Make sure your arms go through straps and under pink shoulder shawl and into the sleeves