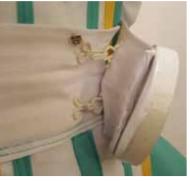

#### Step 3

With the help of a friend tighten the corset laces. Do not over tighten. Laces may loosen as costume is worn so you might need to tighten up laces towards the end of the day.

417-459-1603 Matt@MACfxStudio.us www.MACfxStudio.us STEP BY STEP INSTRUCTIONS Plutia from Hyperdimension Neptunia