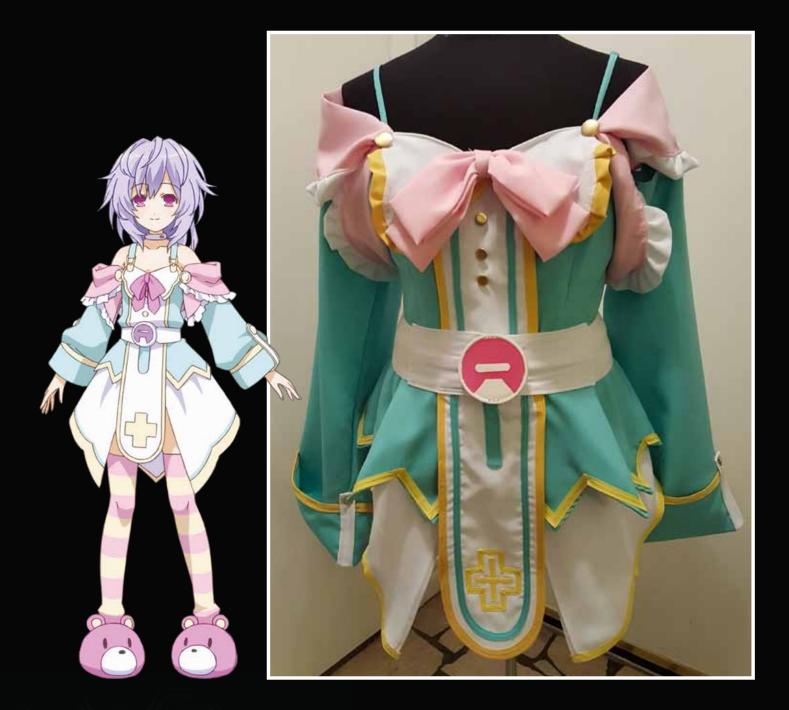

# **STEP BY STEP INSTRUCTIONS** Plutia from Hyperdimension Neptunia

417-459-1603 • Matt@MACfxStudio.us • www.MACfxStudio.us

**Step 1** Step Into petticoat and pull up to waist.