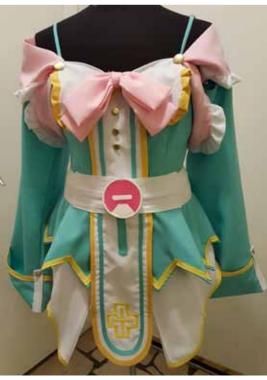

STEP BY STEP INSTRUCTIONS Plutia from Hyperdimension Neptunia





**Step 4** Adjust length of shoulder straps. Might need the

help of a friend.





#### Step 5

Locate Over Skirt and wrap it around your waist with laces in the front. Skirt should overlap the bottom of the corset.

## Step 6

Lace up over skirt so it is tight enough to stay in place at your waist. After tying in a bow weave the tails into the lacing so they will be hidden behind belt.



417-459-1603 Matt@MACfxStudio.us www.MACfxStudio.us STEP BY STEP INSTRUCTIONS Plutia from Hyperdimension Neptunia



### Step 7

Wrap Belt around waist covering the top edge of the skirt. Clip the white clips together securing the belt around your waist.



**Step 8** Snap silver snap to secure the top of the belt buckle to the belt.





**Step 9** FINISHED!



417-459-1603 Matt@MACfxStudio.us www.MACfxStudio.us

## STEP BY STEP INSTRUCTIONS Plutia from Hyperdimension Neptunia