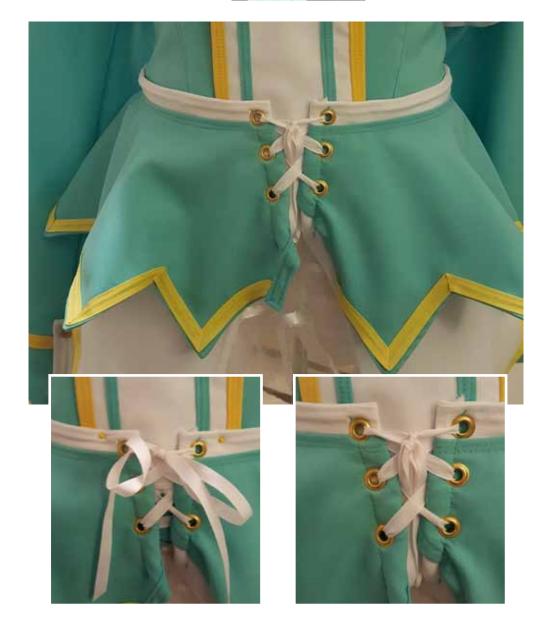

#### Step 5

Locate Over Skirt and wrap it around your waist with laces in the front. Skirt should overlap the bottom of the corset.

## Step 6

Lace up over skirt so it is tight enough to stay in place at your waist. After tying in a bow weave the tails into the lacing so they will be hidden behind belt.

417-459-1603 Matt@MACfxStudio.us www.MACfxStudio.us STEP BY STEP INSTRUCTIONS Plutia from Hyperdimension Neptunia