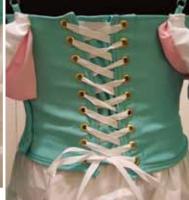

#### Step 3

With the help of a friend tighten the corset laces. Do not over tighten. Laces may loosen as costume is worn so you might need to tighten up laces towards the end of the day.

417-459-1603 Matt@MACfxStudio.us www.MACfxStudio.us STEP BY STEP INSTRUCTIONS Plutia from Hyperdimension Neptunia