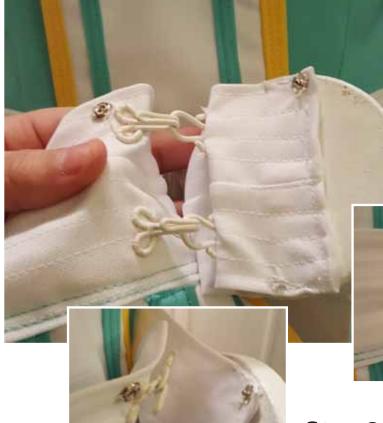

#### Step 3

With the help of a friend tighten the corset laces. Do not over tighten. Laces may loosen as costume is worn so you might need to tighten up laces towards the end of the day.

417-459-1603 Matt@MACfxStudio.us www.MACfxStudio.us STEP BY STEP INSTRUCTIONS Plutia from Hyperdimension Neptunia